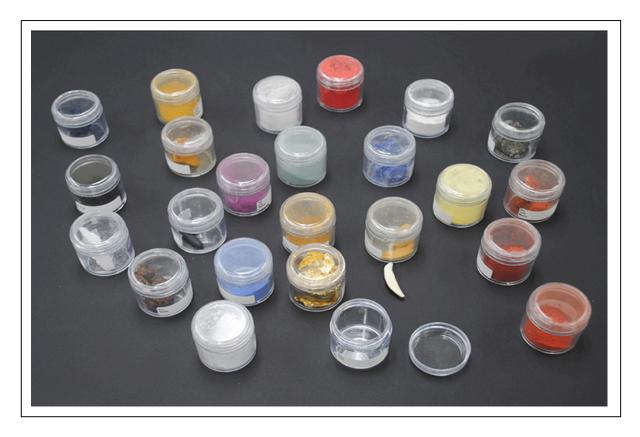

## **About the Educational Pigment Sets**

Pigments Included in the Set (NOTE: Lids have been glued onto the jars to prevent unwanted spills)

- 1. Green Earth (raw mineral)
- 2. Raw Sienna (raw mineral)
- 3. Gypsum (raw mineral)
- 4. Vermilion (Caution! Contains mercury)
- 5. Dog's tooth (for burnishing gold leaf)
- 6. Cochineal Insects
- 7. Lead Tin Yellow (Caution! Contains lead)
- 8. Charcoal
- 9. Gold Leaf
- 10. Natural Chalk (raw mineral)
- 11. Malachite (Caution! Contains copper)
- 12. Azurite (Caution! Contains copper)
- 13. Raw Umber (raw mineral)
- 14. Red Earth (raw mineral)
- 15. Yellow Ochre (raw mineral)
- 16. Parchment scraps (mixture of goat, sheep, and calf)
- 17. Lead White (Caution! Contains lead)
- 18. Red Lake (pigment)
- 19. Lapis Lazuli (raw mineral)